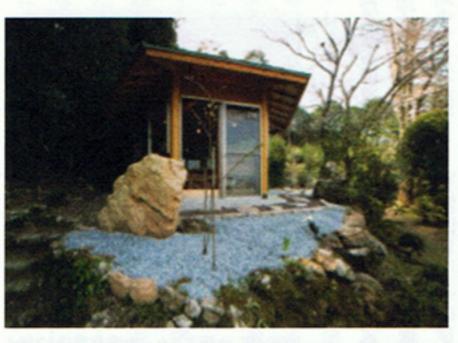

> 角堂』 たのだと思います。 代の変革の時を待って、Pちゃんと共に出現し を表しています。 座が位置していた時代、 庭とPちゃんを守ってくれています。 地上に写したと言われています。エジプト シリウスが昇ってくる、 ラミッドを守っているスフィンクスのように。 フィンクスは、 リアカルライジングの時期にその場所にしし 現在レオン君は、今年の三月に完成した『六 エジプトのスフィンクスは、 の番人のように、 役割があるのだと思います。 ピラミッドを守護 レオン君も掘り出された意味 エジプト暦の 神社の狛犬のように、 約10500年前 日の出のときに まるでピ その時代 きっと時 お正月、 0