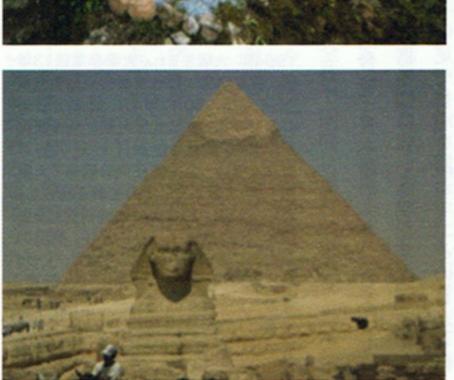

> 角堂』 たのだと思います。 代の変革の時を待って、Pちゃんと共に出現し を表しています。 座が位置していた時代、 庭とPちゃんを守ってくれています。 地上に写したと言われています。エジプト シリウスが昇ってくる、 ラミッドを守っているスフィンクスのように。 フィンクスは、 リアカルライジングの時期にその場所にしし 現在レオン君は、今年の三月に完成した『六 エジプトのスフィンクスは、 の番人のように、 役割があるのだと思います。 ピラミッドを守護 レオン君も掘り出された意味 エジプト暦の 神社の狛犬のように、 約10500年前 日の出のときに まるでピ その時代 きっと時 お正月、 0